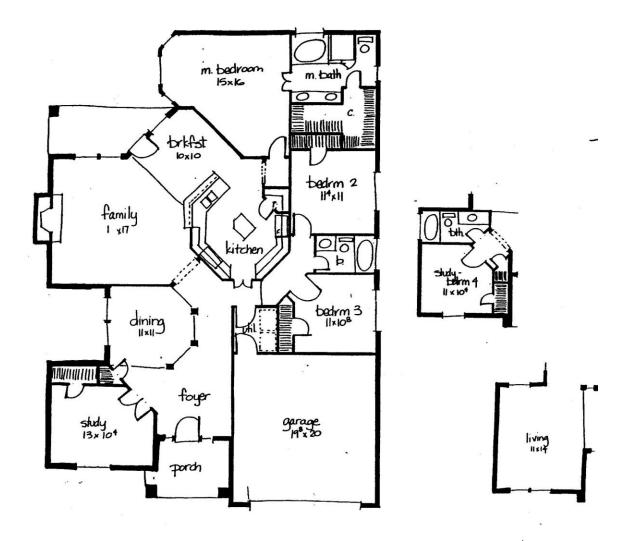

## Robbie Hale Homes

*Classic Series Buckingham-FE 2060 Sq Ft* 

The ideas, designs and specifications represented here within are and shall remain the property of Robbie Lee Hale. No part shall be used, copied, or disclosed without written consent from Robbie Lee Hale. Plan detail, prices, products, and specifications are subject to change. Dimensions, room sizes, and footages are approximate.