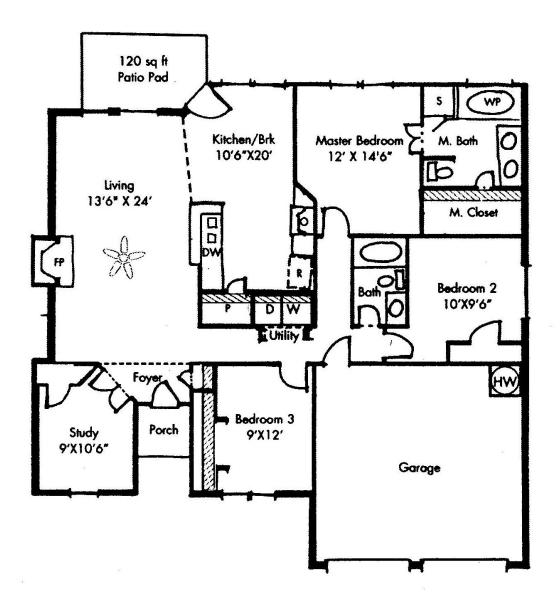

## Classic Series Dover II 1480 Sq Ft

The ideas, designs and specifications represented here within are and shall remain the property of Robbie Lee Hale. No part shall be used, copied,

or disclosed without written consent from Robbie Lee Hale.
Plan detail, prices, products, and specifications are subject to change.
Dimensions, room sizes, and footages are approximate.