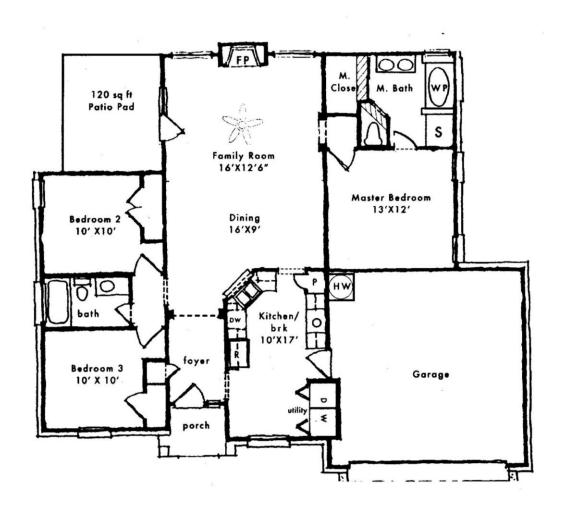

## Classic Series Morgan-FE 1298 Sq Ft

The ideas, designs and specifications represented here within are and shall remain the property of Robbie Lee Hale. No part shall be used, copied,

or disclosed without written consent from Robbie Lee Hale.
Plan detail, prices, products, and specifications are subject to change.
Dimensions, room sizes, and footages are approximate.

## Classic Series Morgan-FE 1298 Sq Ft

The ideas, designs and specifications represented here within are and shall remain the property of Robbie Lee Hale. No part shall be used, copied,

or disclosed without written consent from Robbie Lee Hale.