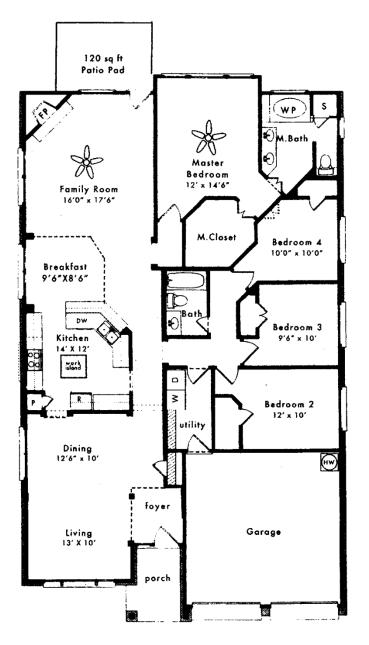

## Robbie Hale Homes Classic Series

Somerset 2101 Sq Ft

The ideas, designs and specifications represented here within are and shall remain the property of Robbie Lee Hale. No part shall be used, copied,

## Robbie Hale Homes

*Classic Series Somerset 2101 Sq Ft* 

The ideas, designs and specifications represented here within are and shall remain the property of Robbie Lee Hale. No part shall be used, copied, or disclosed without written consent from Robbie Lee Hale. Plan detail, prices, products, and specifications are subject to change. Dimensions, room sizes, and footages are approximate.