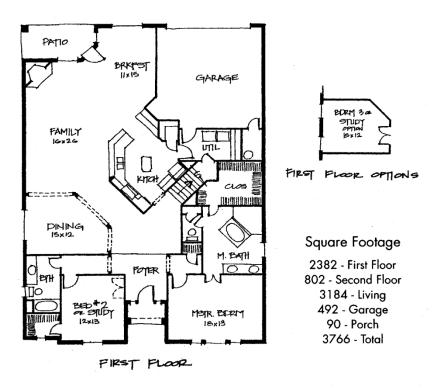

## Classic Series Stirling 3184 Sq Ft

The ideas, designs and specifications represented here within are and shall remain the property of Robbie Lee Hale. No part shall be used, copied,

or disclosed without written consent from Robbie Lee Hale.
Plan detail, prices, products, and specifications are subject to change.
Dimensions, room sizes, and footages are approximate.