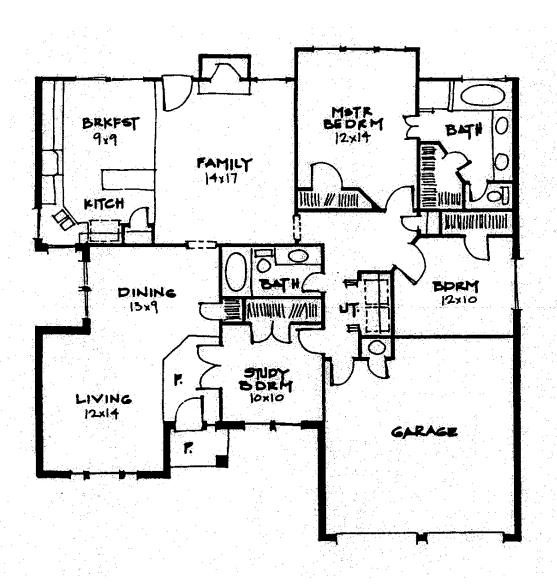

## Classic Series Straford II 1650 Sq Ft

The ideas, designs and specifications represented here within are and shall remain the property of Robbie Lee Hale. No part shall be used, copied,

or disclosed without written consent from Robbie Lee Hale.