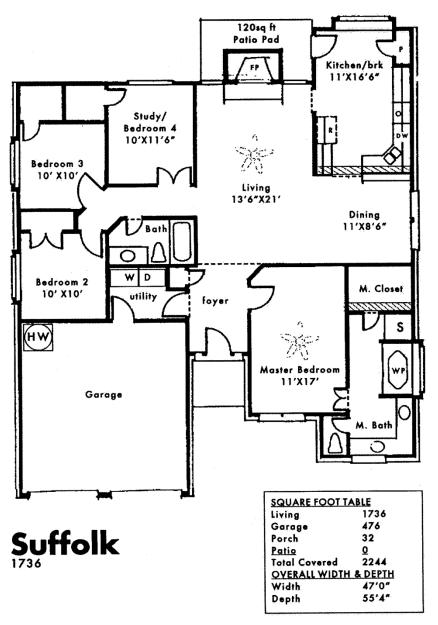

## Robbie Hale Homes

Classic Series Suffolk 1736 Sq Ft

The ideas, designs and specifications represented here within are and shall remain the property of Robbie Lee Hale. No part shall be used, copied,

or disclosed without written consent from Robbie Lee Hale.
Plan detail, prices, products, and specifications are subject to change.
Dimensions, room sizes, and footages are approximate.

## Classic Series Suffolk 1736 Sq Ft

The ideas, designs and specifications represented here within are and shall remain the property of Robbie Lee Hale. No part shall be used, copied,

or disclosed without written consent from Robbie Lee Hale.

Plan detail, prices, products, and specifications are subject to change.

Dimensions, room sizes, and footages are approximate.