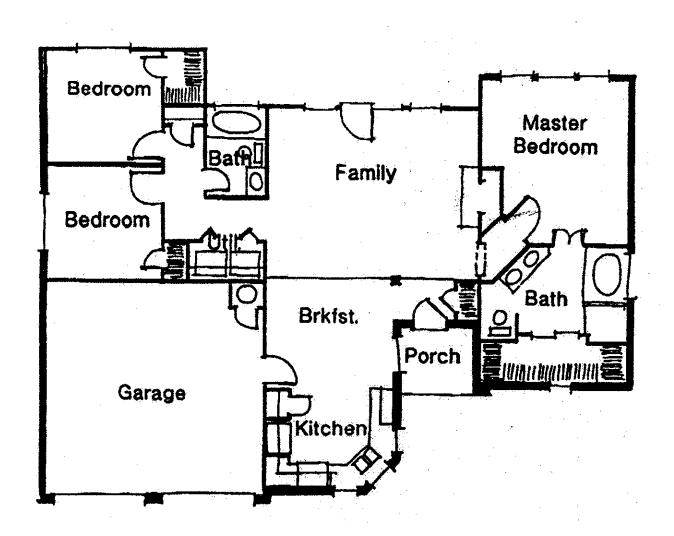

## Robbie Hale Homes

## Classic Series Wentworth 1260 Sq Ft

The ideas, designs and specifications represented here within are and shall remain the property of Robbie Lee Hale. No part shall be used, copied,

or disclosed without written consent from Robbie Lee Hale.
Plan detail, prices, products, and specifications are subject to change.
Dimensions, room sizes, and footages are approximate.