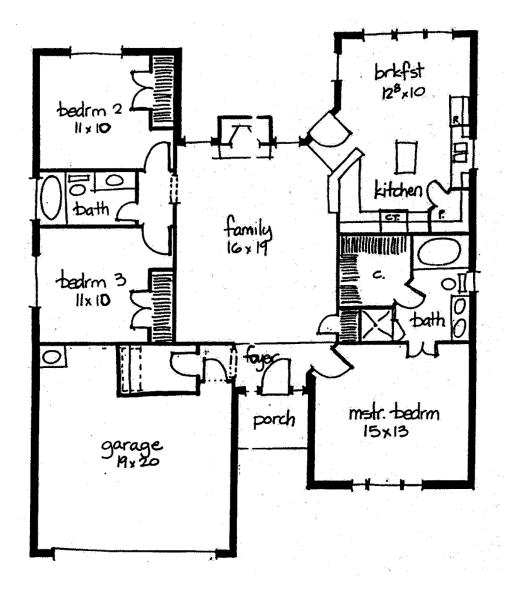

## Robbie Hale Homes

Classic Series York II 1350 or 1555 Sq Ft

The ideas, designs and specifications represented here within are and shall remain the property of Robbie Lee Hale. No part shall be used, copied, or disclosed without written consent from Robbie Lee Hale. Plan detail, prices, products, and specifications are subject to change. Dimensions, room sizes, and footages are approximate.