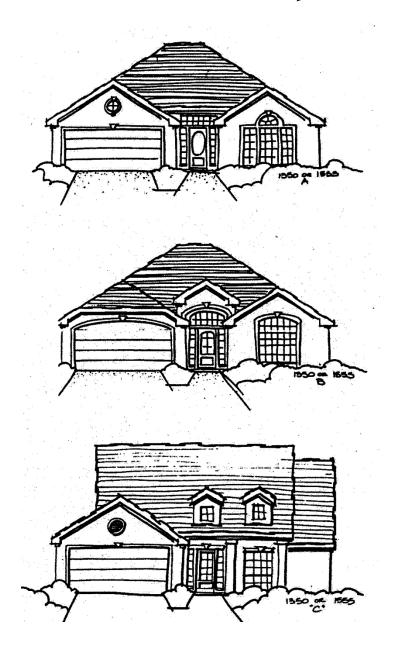

## Robbie Hale Homes

Classic Series York II 1350 or 1555 Sq Ft

The ideas, designs and specifications represented here within are and shall remain the property of Robbie Lee Hale. No part shall be used, copied, or disclosed without written consent from Robbie Lee Hale. Plan detail, prices, products, and specifications are subject to change. Dimensions, room sizes, and footages are approximate.