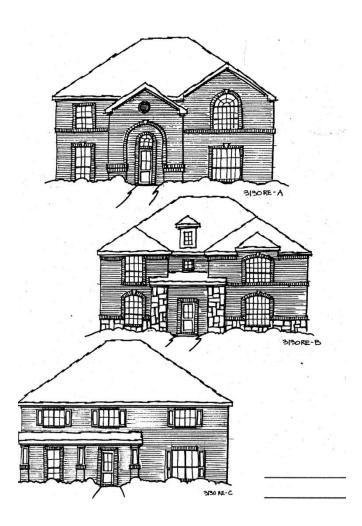

## Robbie Hale Homes

Classic Series Bellaire II 3130 Sq Ft

The ideas, designs and specifications represented here within are and shall remain the property of Robbie Lee Hale. No part shall be used, copied,

or disclosed without written consent from Robbie Lee Hale.
Plan detail, prices, products, and specifications are subject to change.
Dimensions, room sizes, and footages are approximate.